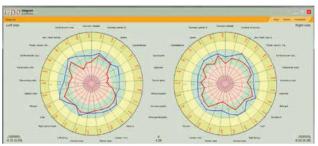

### **BIOPHOTONIC CAMERA IMAGES**

Emotional & Physical Realms Balance — Subject: Female, Age 59

BEFORE using Vibranz PET: Baseline diagram shows stress is 4.29

After using Vibranz PET: Baseline diagram shows stress is down to 2.84

Diagrams show the balance between Emotional and Physical Realms and overall stress in the body on a scale of 1-10 – with 10 being the highest stress measure. The use of the PET in this research shows how the product changed the stress level in this individual from an above normal level of 4.29 to a normal average level of 2.84, thus reducing stress on the organs and systems and normalizing the space.