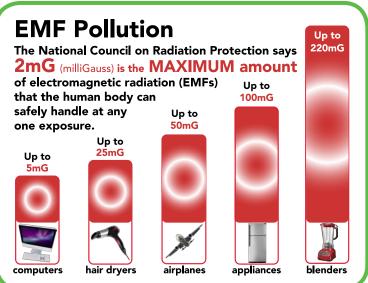

### **PET BENEFITS**

- Reduces effects of harmful EMF/ELF waveforms when placed near electronic pollution. Place in any room in the home, i.e., kitchen, office, bedroom, or any other room that has electronic pollution. It's also great for traveling, i.e., in the car, airplane lap tray, hotel room, etc.
- Biofield Balancing can be accomplished when held with the logo facing down in the palm of the left hand while relaxing or meditating for a few minutes. Some people prefer to use the right hand. This demonstrated a more balanced biofield, chakra alignment and organ, gland and body part balancing in the emotional and physical realms on the Gas Discharge Visualization (GDV) imaging research.

• Individuals sensitive to EMF/ELF radiation noticed the absence of disruption to their biofield and nervous system. Highest efficacy with EMF/ELF sensitivity seems to be when the PET is placed in the field of electronic pollution including WiFi, computers, satellite signals, power lines, etc.

### **PET SUGGESTED USES**

Place in any room in the home, i.e., kitchen, office, bedroom, or any other room that has electronic pollution. It's also great for traveling, i.e., in the car, airplane lap tray, hotel room, etc. It is most effective when placed 5-6 feet away from you.