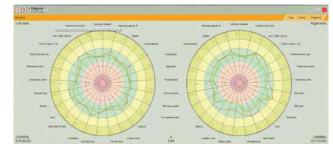

## With Vibranz PET (Personal Environment Transformer) Biophotonic scan shows 13 areas balanced!